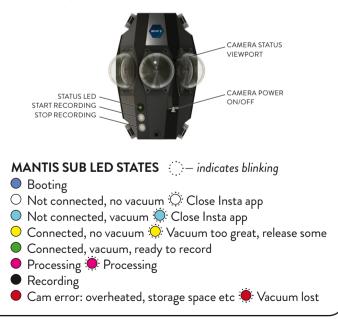

# **⊘**M∧NTIS

#### PRE-FLIGHT CHECKLIST

- Controller charged and powered on
- Camera charged and properly seated
- Confirm camera settings; fan on, ethernet 'direct'
- Ethernet connected between camera and controller
- O-ring lightly lubricated, seated, checked
- Housing locked, vacuum established

### START SEQUENCE

- 1. Vacuum with pump until LED turns cyan or green.
- 2. Hold Camera Power button for 1 second. LED turns red then blue to indicate boot process (60s), flashes blue then white (or green, if vacuum) when boot complete.

### RECORDING

- 1. Press Start Recording button, LED turns magenta.
- 2. Wait 10 seconds, observe viewport, LED turns off while camera is recording.
- 3. Press Stop Recording button, LED turns magenta.
- 4. Wait 10 seconds, observe viewport, LED turns green (vacuum) or blue (no vacuum).

### **RESTART/RESET OPTIONS**

Force stop recording – press Power button.
Turn off camera – hold Power button 3 seconds.
Force turn off camera – hold Power button 10 seconds.
Reset controller – turn off camera using Power button (LED turns cyan or white). Press Start Recording button 5 times (LED turns magenta, then blue while rebooting.) Wait 10s; LED flashes blue 5 times to signal ready.